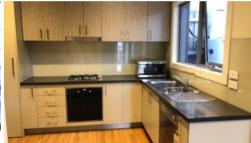

It comprises of 3 spacious bedrooms upstairs, all with built in robe. modern bathroom with shower and bath.

Living area downstairs comprises of Huge living area, Open plan kitchen and dining area opening to low maintenance & private courtyard, 1 additional powder room and Laundry.