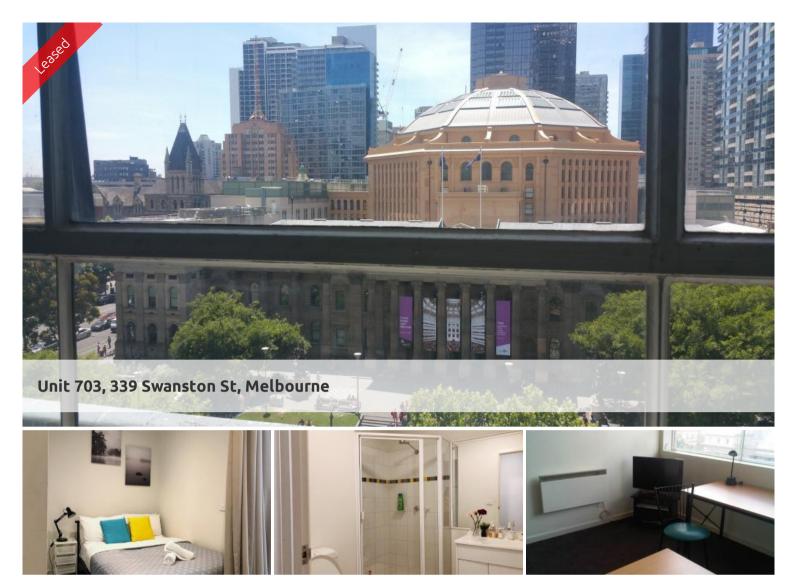

## Very Convenient, More Spacious+Furnished

Perfectly located next to Melbourne Central Shopping, Supermarket and Train Station, this secure apartment offers ultimate and spacious central city living.

Dwelling comprises extra large 1 bedroom 1 bathroom, kitchen with gas cooking, open plan living and dining with beautiful view of the elegant State Library.

Facilities include secure entrance, lobby, lifts and recreation room call today for virtual inspection and plan your move today.

The above information provided has been furnished to us by the vendor/s. We have not verified whether or not that information is accurate and do not have any belief in one way or the other in its accuracy. We do not accept any responsibility to any person for its accuracy and do no more than pass it on. All interested parties should make and rely upon their own inquiries in order to determine whether or not this information is in fact accurate.