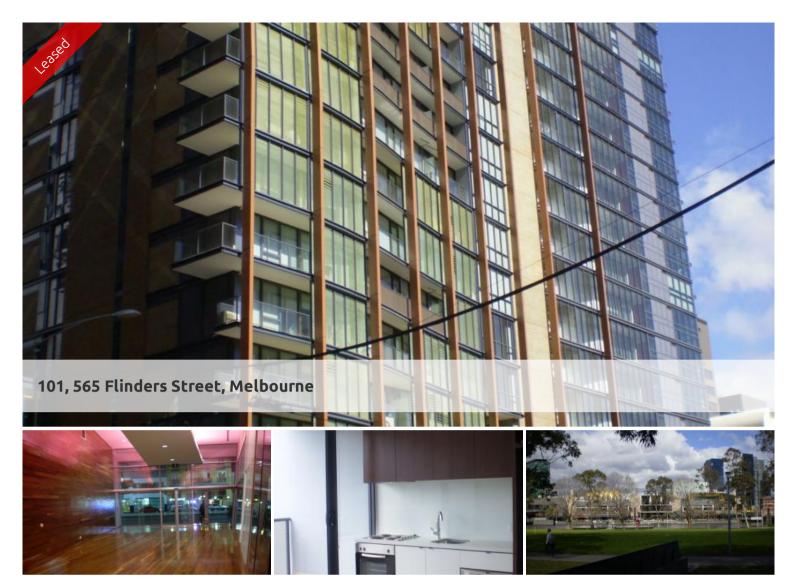

## PERFECT CITY PAD, FULLY FURNISHED

Located on the corner of Melbourne CBD, This Spacious apartment on level 1 is minutes away from Southern Cross Station, Flinders Station, Crown Casino, Dockland & easily accessible to City Link Access.

It comprises of Spacious 1 bedroom with built in robe, Open Plan living & dining area, Modern Bathroom, Stainless Steel kitchen.

Call now for inspection or as per advertised.

The above information provided has been furnished to us by the vendor/s. We have not verified whether or not that information is accurate and do not have any belief in one way or the other in its accuracy. We do not accept any responsibility to any person for its accuracy and do no more than pass it on. All interested parties should make and rely upon their own inquiries in order to determine whether or not this information is in fact accurate.

**Price** \$435 Fully furnished

**Property ID** 696 **Floor Area** 60 m2