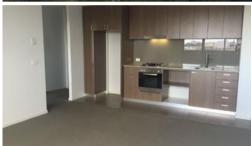

It comprises of spacious 1 bedroom apartment with Built in robe, Open plan Living & dining area opening to a balcony with Open views.

Fully complemented with Stainless Steel Gas cooking, Modern bathroom & 1 secure car park.