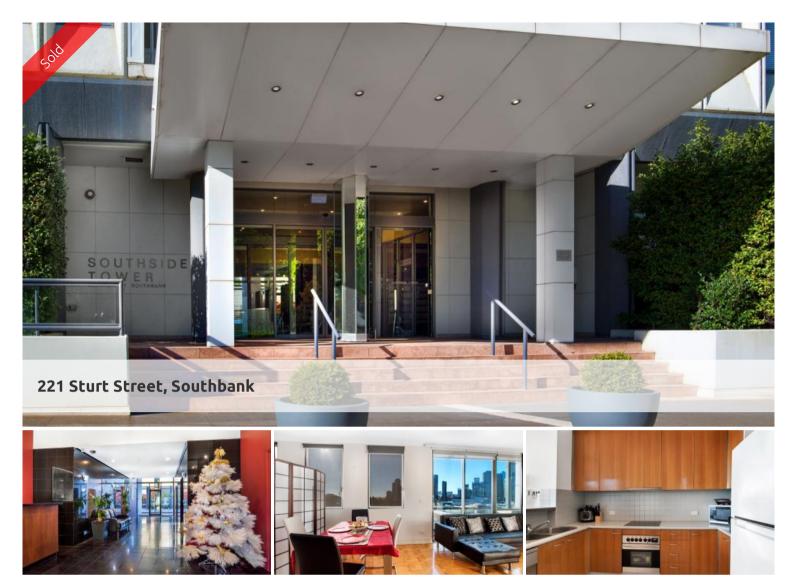

## Super Spacious, Bright and Convenient

Conveniently located within walking distance to Botanic Garden and shops, this unit is also serviced by tramstop at doorstep

Internal is spacious 2 bedrooms 1 bathroom, open plan living and dining with high ceiling, parquet floorboards and aircon, modern kitchen with ample storage, private bathroom with shower and bathtub. External is a good size balcony.

Facilities includes grand entrance, secure parking, swimming pool, gym and function area.

Call today for inspection and be impressed.

The above information provided has been furnished to us by the vendor/s. We have not verified whether or not that information is accurate and do not have any belief in one way or the other in its accuracy. We do not accept any responsibility to any person for its accuracy and do no more than pass it on. All interested parties should make and rely upon their own inquiries in order to determine whether or not this information is in fact accurate.