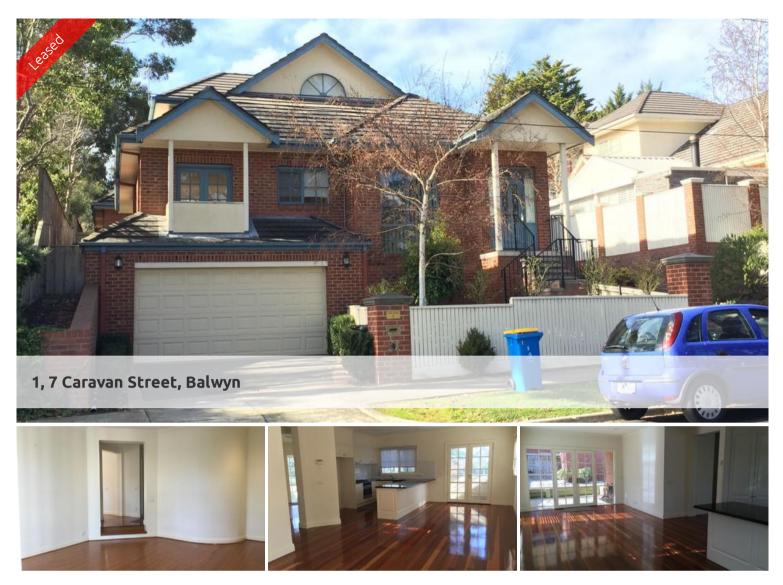

## IMMACULATE, SPACIOUS in PERFECT LOCATION

Perfectly located, this IMMACULATELY presented HOME is minutes away from to Greythorn primary, short drive to Eastern Freeway and Belmore road shops.

It comprises of Low Maintenance living with Spacious Entrance Area, Powder room, Huge Open plan Living & dining area opening to A Private Courtyard, Laundry, Master Bedroom with En-suite on First floor, Additional 2 HUGE Bedrooms upstairs with RUMPUS room and Modern bathroom on 2nd floor. Fully complemented with Private Double Lockup Garage on Ground Floor, and ample Storage Area on Ground Floor

🔚 3 🔊 2 🗐 2

| Ргісе         | \$660-\$700pw |
|---------------|---------------|
| Property Type | rental        |
| Property ID   | 386           |