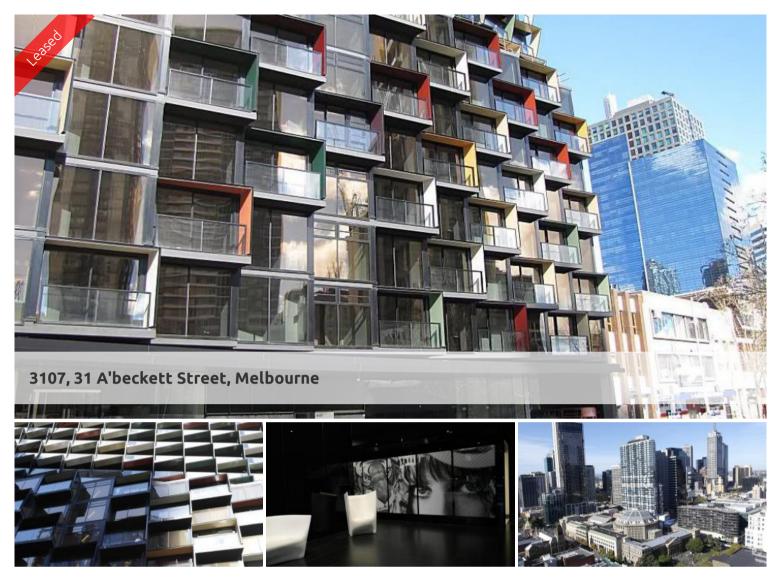

## PERFECT VIEWS & FULLY FURNISHED

Perfectly Located in the Melbourne CBD, this apartment on level 26 is walking distance away to RMIT University, Melbourne University, State Library, QV Shopping Precinct and Melbourne Central Station.

It comprises of 2 Bedrooms with Built in Robe, Open Plan Living and dining area, Modern Bathroom, Modern Kitchen with Stainless Steel appliances and PERFECT Northernly VIEWS towards the RMIT

Inspection as per advertised or by appointment.