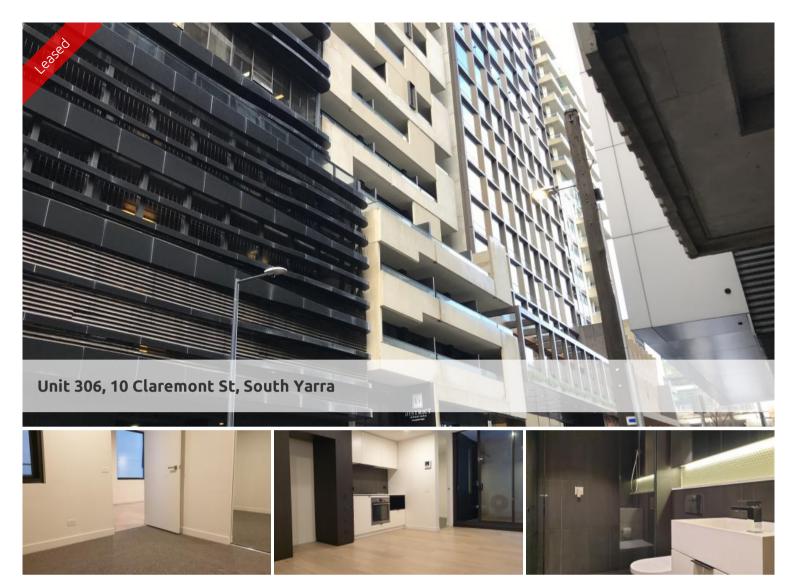

## SPACIOUS & Private in Great Location.

Perfectly located walking distance away from South Yarra Train Station, Chapel St shopping strip, cafes and nearby parkland, this corner apartment is very spacious and immaculately presented.

It comprises of 1 spacious bedroom with windows, Spacious open plan living & dining area, with open balcony & modern kitchen and bathroom and internal laundry.

Call now for inspection to secure this property.